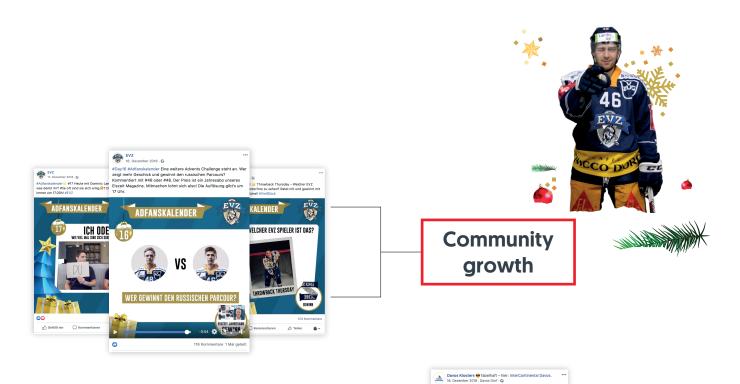

+33%
Sales increase

+461% Interaction

**+151%**Conversion

+310%
Reach

+15%
Community growth

+21%
Brand awareness